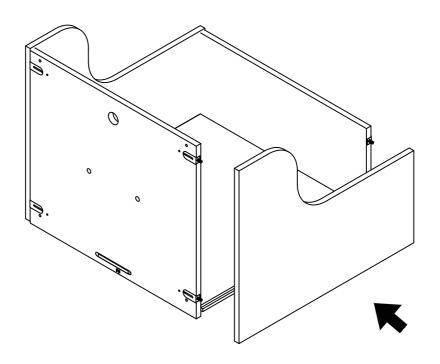

### Mid small drawers Combine drawer rear

14

### Mid small drawers Combine drawer side 2

Mid small drawers We got two drawers by following step 11,12,13,14,15

Mid large drawers Repeat step 11,12,13,14,15 for two Mid large drawers