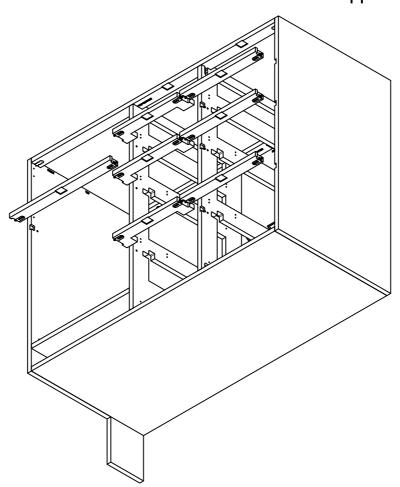

# Universal Van Galley for Transit & Promaster















## Combine rear supports





# Combine drawer divider



Combine Trash drawer false bottom







Combine out cap





Mid small drawers
Combine drawer bottom



### Mid small drawers Combine drawer rear



14

### Mid small drawers Combine drawer side 2





Mid small drawers We got two drawers by following step 11,12,13,14,15





Mid large drawers Repeat step 11,12,13,14,15 for two Mid large drawers







# Trash Drawer Combine drawer bottom



Trash Drawer Combine drawer rear





Trash Drawer Combine drawer face







Install drawer sildes by the help of pilot holes





**29** 

Combine trash drawer top door