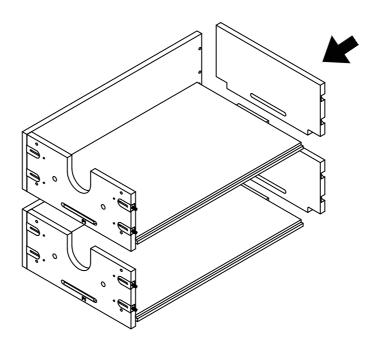

# Combine drawer divider

Combine Trash drawer false bottom

Combine out cap

Mid small drawers
Combine drawer bottom

### Mid small drawers Combine drawer rear

14

### Mid small drawers Combine drawer side 2

Mid small drawers We got two drawers by following step 11,12,13,14,15

Mid large drawers Repeat step 11,12,13,14,15 for two Mid large drawers