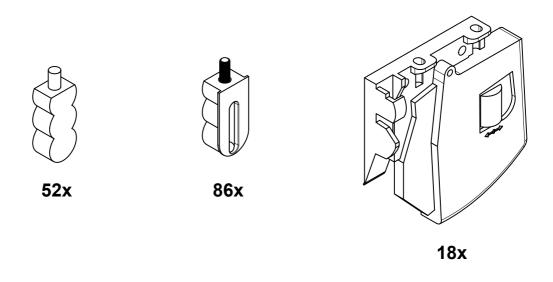

# Combine drawer divider

Combine Trash drawer false bottom

Combine out cap

Mid small drawers
Combine drawer bottom

### Mid small drawers Combine drawer rear

14

### Mid small drawers Combine drawer side 2

Mid small drawers We got two drawers by following step 11,12,13,14,15

Mid large drawers Repeat step 11,12,13,14,15 for two Mid large drawers

# Trash Drawer Combine drawer bottom

Trash Drawer Combine drawer rear

Trash Drawer Combine drawer face

Install drawer sildes by the help of pilot holes

**29** 

Combine trash drawer top door