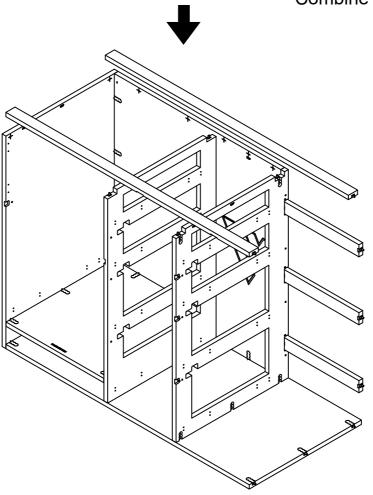

# Universal Van Galley for Transit & Promaster















## Combine rear supports





# Combine drawer divider



Combine Trash drawer false bottom







Combine out cap





Mid small drawers
Combine drawer bottom



### Mid small drawers Combine drawer rear



14

### Mid small drawers Combine drawer side 2





Mid small drawers We got two drawers by following step 11,12,13,14,15





Mid large drawers Repeat step 11,12,13,14,15 for two Mid large drawers







# Trash Drawer Combine drawer bottom



Trash Drawer Combine drawer rear





Trash Drawer Combine drawer face







Install drawer sildes by the help of pilot holes





**29** 

Combine trash drawer top door