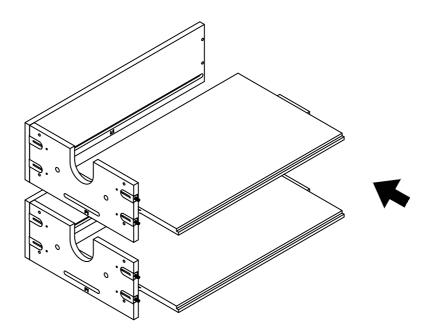

# Combine drawer divider

Combine Trash drawer false bottom

Combine out cap

Mid small drawers
Combine drawer bottom

### Mid small drawers Combine drawer rear

14

### Mid small drawers Combine drawer side 2

Mid small drawers We got two drawers by following step 11,12,13,14,15

Mid large drawers Repeat step 11,12,13,14,15 for two Mid large drawers