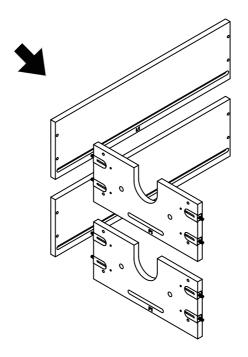

# Universal Van Galley for Transit & Promaster















## Combine rear supports





# Combine drawer divider



Combine Trash drawer false bottom







Combine out cap





Mid small drawers
Combine drawer bottom



### Mid small drawers Combine drawer rear



14

### Mid small drawers Combine drawer side 2





Mid small drawers We got two drawers by following step 11,12,13,14,15





Mid large drawers Repeat step 11,12,13,14,15 for two Mid large drawers







# Trash Drawer Combine drawer bottom



Trash Drawer Combine drawer rear





Trash Drawer Combine drawer face







Install drawer sildes by the help of pilot holes





**29** 

Combine trash drawer top door