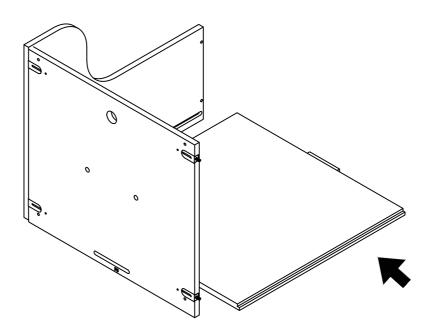

# Trash Drawer Combine drawer bottom

Trash Drawer Combine drawer rear

Trash Drawer Combine drawer face

Install drawer sildes by the help of pilot holes

**29** 

Combine trash drawer top door