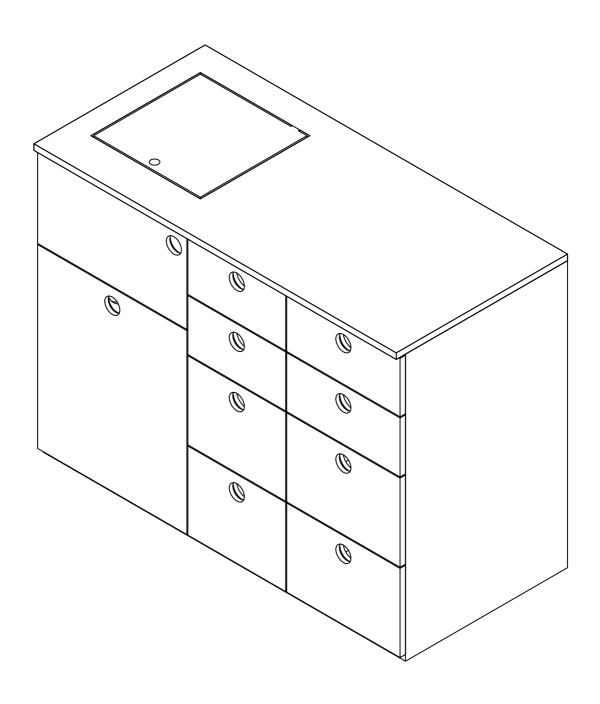

# Universal Van Galley for Transit & Promaster















## Combine rear supports





# Combine drawer divider



Combine Trash drawer false bottom







Combine out cap





Mid small drawers
Combine drawer bottom



### Mid small drawers Combine drawer rear



14

### Mid small drawers Combine drawer side 2





Mid small drawers We got two drawers by following step 11,12,13,14,15





Mid large drawers Repeat step 11,12,13,14,15 for two Mid large drawers







# Trash Drawer Combine drawer bottom



Trash Drawer Combine drawer rear





Trash Drawer Combine drawer face







Install drawer sildes by the help of pilot holes





**29** 

Combine trash drawer top door