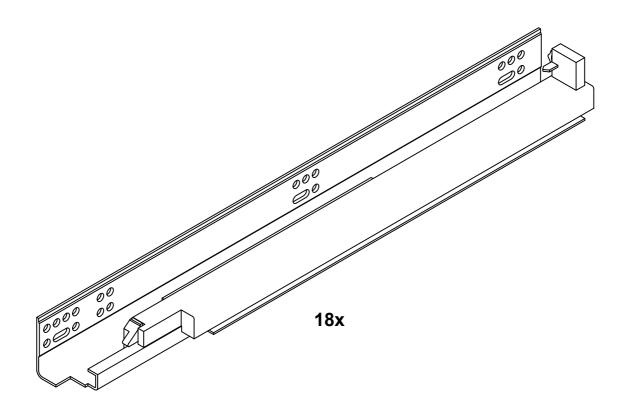

# Trash Drawer Combine drawer bottom

Trash Drawer Combine drawer rear

Trash Drawer Combine drawer face

Install drawer sildes by the help of pilot holes

**29** 

Combine trash drawer top door