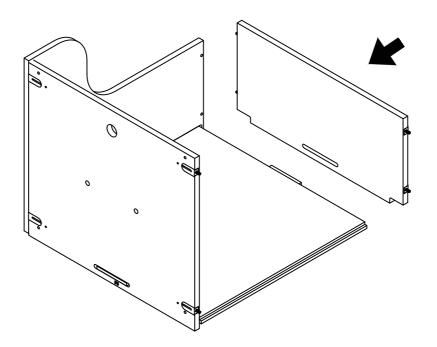

# Trash Drawer Combine drawer bottom

Trash Drawer Combine drawer rear

Trash Drawer Combine drawer face

Install drawer sildes by the help of pilot holes

**29** 

Combine trash drawer top door