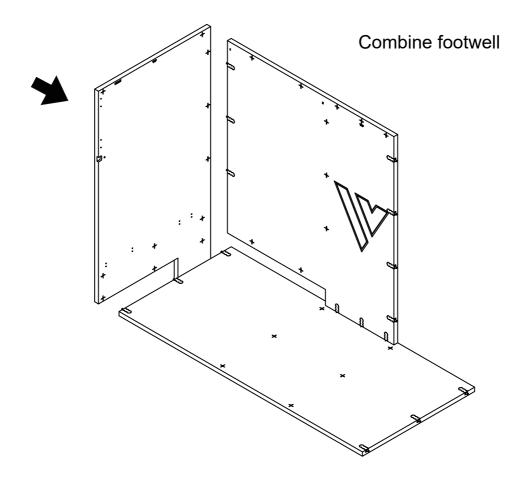

# Combine drawer divider

Combine Trash drawer false bottom

Combine out cap

Mid small drawers
Combine drawer bottom