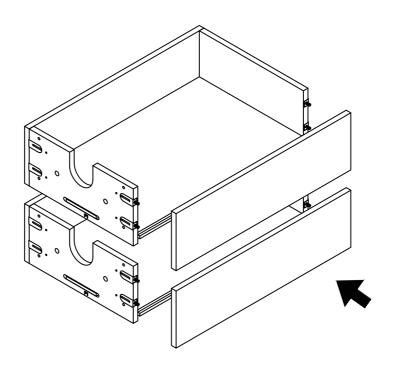

# Combine drawer divider

Combine Trash drawer false bottom

Combine out cap

Mid small drawers
Combine drawer bottom

### Mid small drawers Combine drawer rear

14

### Mid small drawers Combine drawer side 2

Mid small drawers We got two drawers by following step 11,12,13,14,15

Mid large drawers Repeat step 11,12,13,14,15 for two Mid large drawers