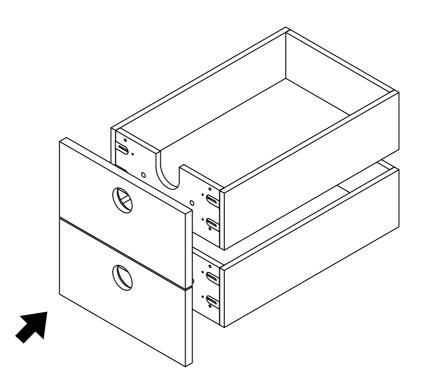

### Mid small drawers Combine drawer side 2

Mid small drawers We got two drawers by following step 11,12,13,14,15

Mid large drawers Repeat step 11,12,13,14,15 for two Mid large drawers