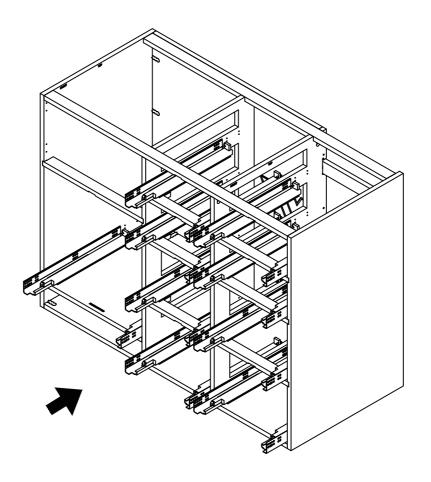

# Combine drawer divider

Combine Trash drawer false bottom

Combine out cap

Mid small drawers
Combine drawer bottom

### Mid small drawers Combine drawer rear

14

### Mid small drawers Combine drawer side 2

Mid small drawers We got two drawers by following step 11,12,13,14,15

Mid large drawers Repeat step 11,12,13,14,15 for two Mid large drawers