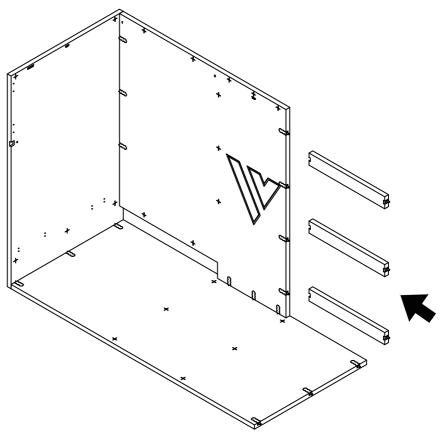

# Trash Drawer Combine drawer bottom

Trash Drawer Combine drawer rear

Trash Drawer Combine drawer face

Install drawer sildes by the help of pilot holes

**29** 

Combine trash drawer top door