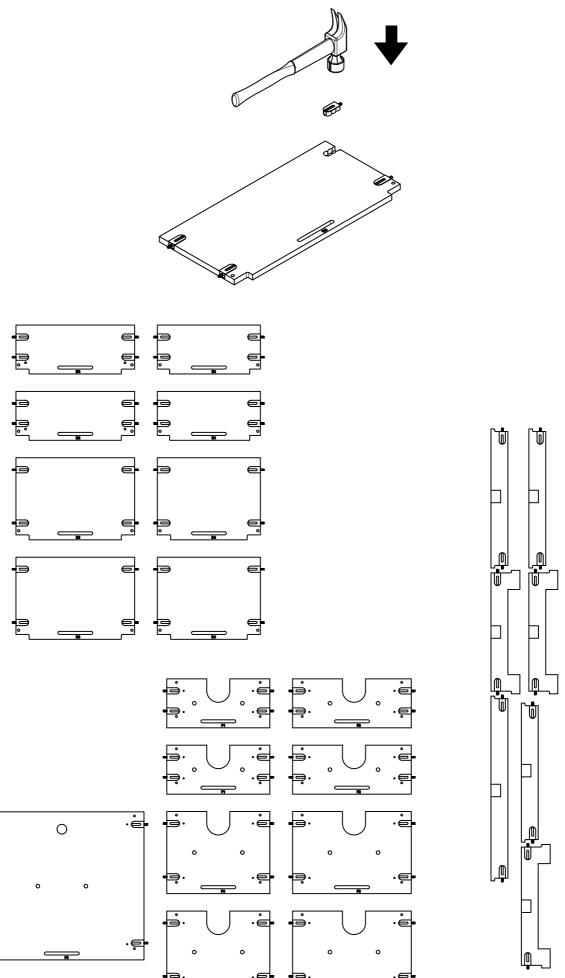

# Universal Van Galley for Transit & Promaster















## Combine rear supports





# Combine drawer divider



Combine Trash drawer false bottom







Combine out cap





Mid small drawers
Combine drawer bottom



### Mid small drawers Combine drawer rear



14

### Mid small drawers Combine drawer side 2





Mid small drawers We got two drawers by following step 11,12,13,14,15





Mid large drawers Repeat step 11,12,13,14,15 for two Mid large drawers







# Trash Drawer Combine drawer bottom



Trash Drawer Combine drawer rear





Trash Drawer Combine drawer face







Install drawer sildes by the help of pilot holes





**29** 

Combine trash drawer top door