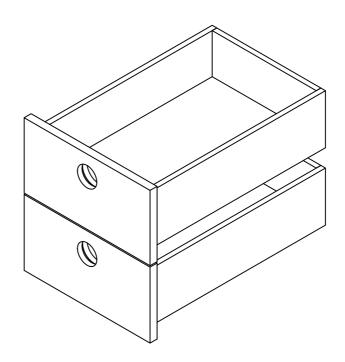

### Mid small drawers Combine drawer side 2

Mid small drawers We got two drawers by following step 11,12,13,14,15

Mid large drawers Repeat step 11,12,13,14,15 for two Mid large drawers