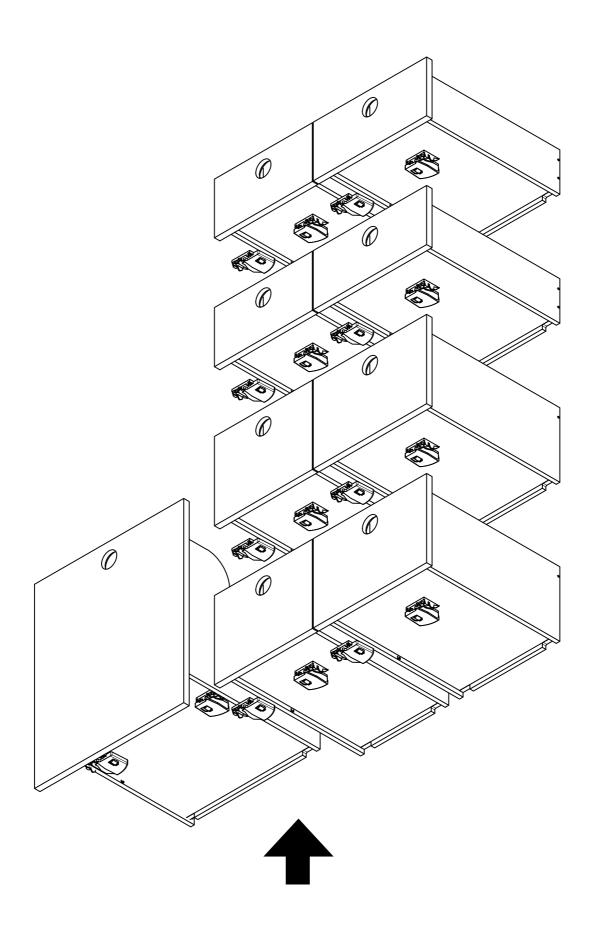

# Combine drawer divider

Combine Trash drawer false bottom

Combine out cap

Mid small drawers
Combine drawer bottom