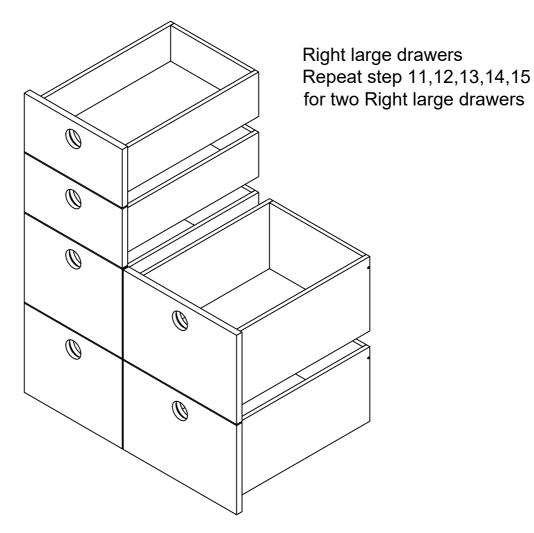

### Mid small drawers Combine drawer side 2

Mid small drawers We got two drawers by following step 11,12,13,14,15

Mid large drawers Repeat step 11,12,13,14,15 for two Mid large drawers