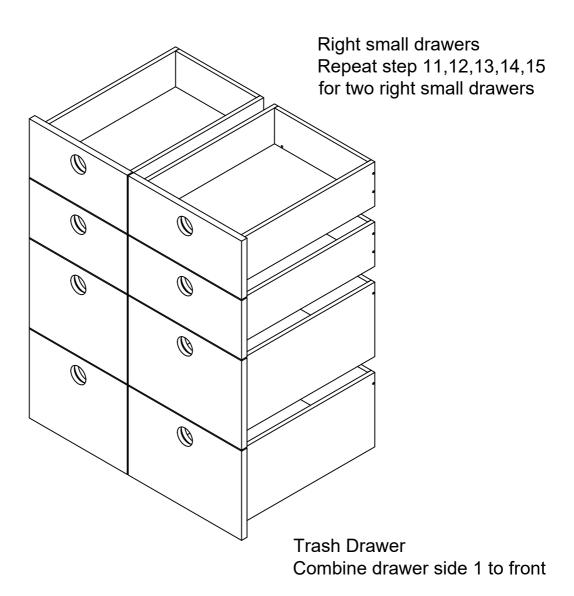

# Combine drawer divider

Combine Trash drawer false bottom

Combine out cap

Mid small drawers
Combine drawer bottom

# Trash Drawer Combine drawer bottom

Trash Drawer Combine drawer rear

Trash Drawer Combine drawer face

Install drawer sildes by the help of pilot holes

**29** 

Combine trash drawer top door