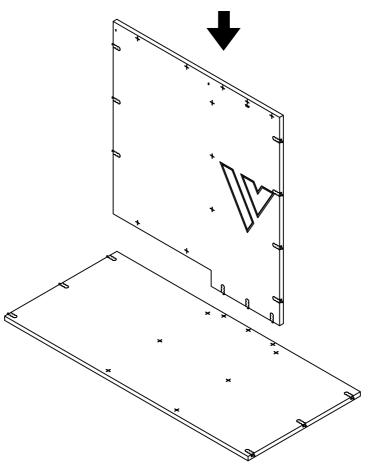

# Combine drawer divider

Combine Trash drawer false bottom

Combine out cap

Mid small drawers
Combine drawer bottom