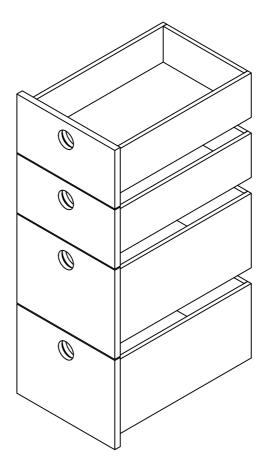

### Mid small drawers Combine drawer side 2

Mid small drawers We got two drawers by following step 11,12,13,14,15

Mid large drawers Repeat step 11,12,13,14,15 for two Mid large drawers