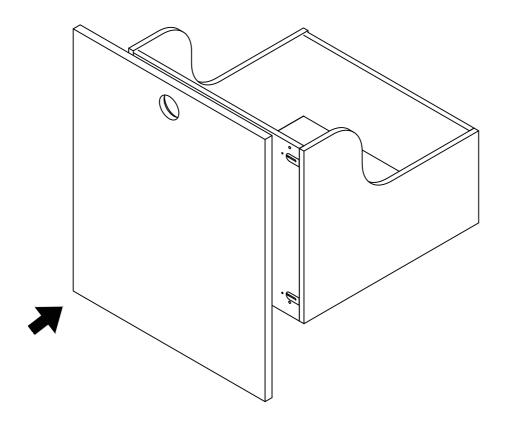

### Mid small drawers Combine drawer side 2

Mid small drawers We got two drawers by following step 11,12,13,14,15

Mid large drawers Repeat step 11,12,13,14,15 for two Mid large drawers