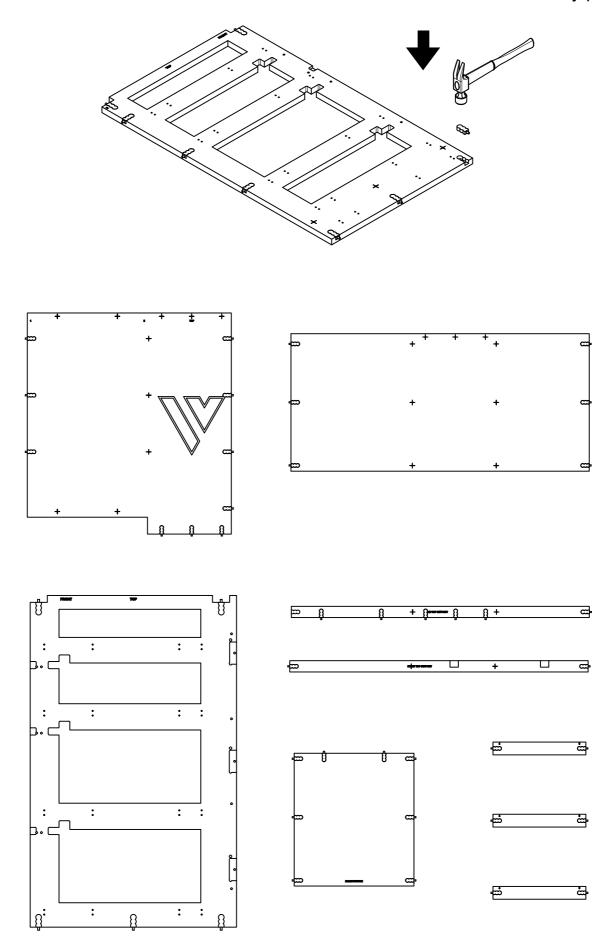

## Combine rear supports

# Combine drawer divider

Combine Trash drawer false bottom

Combine out cap

Mid small drawers
Combine drawer bottom