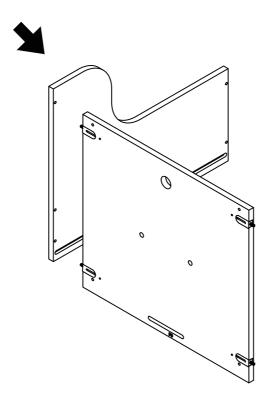

### Mid small drawers Combine drawer rear

14

### Mid small drawers Combine drawer side 2

Mid small drawers We got two drawers by following step 11,12,13,14,15

Mid large drawers Repeat step 11,12,13,14,15 for two Mid large drawers