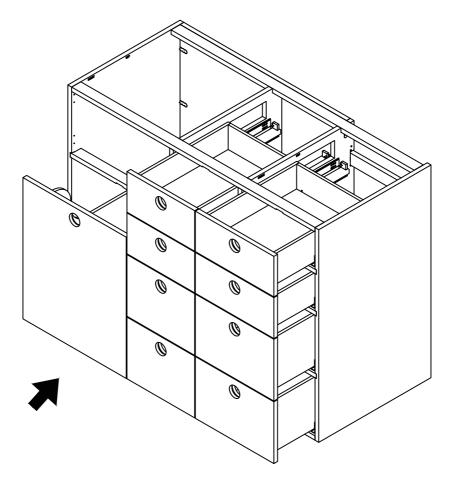

# Trash Drawer Combine drawer bottom

Trash Drawer Combine drawer rear

Trash Drawer Combine drawer face

Install drawer sildes by the help of pilot holes

**29** 

Combine trash drawer top door