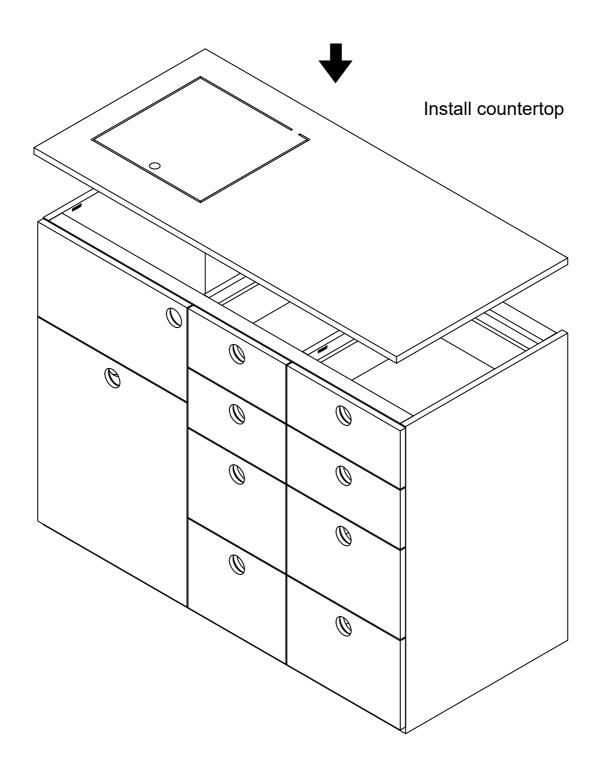

# Universal Van Galley for Transit & Promaster















## Combine rear supports





# Combine drawer divider



Combine Trash drawer false bottom







Combine out cap





Mid small drawers
Combine drawer bottom



### Mid small drawers Combine drawer rear



14

### Mid small drawers Combine drawer side 2





Mid small drawers We got two drawers by following step 11,12,13,14,15





Mid large drawers Repeat step 11,12,13,14,15 for two Mid large drawers







# Trash Drawer Combine drawer bottom



Trash Drawer Combine drawer rear





Trash Drawer Combine drawer face







Install drawer sildes by the help of pilot holes





**29** 

Combine trash drawer top door