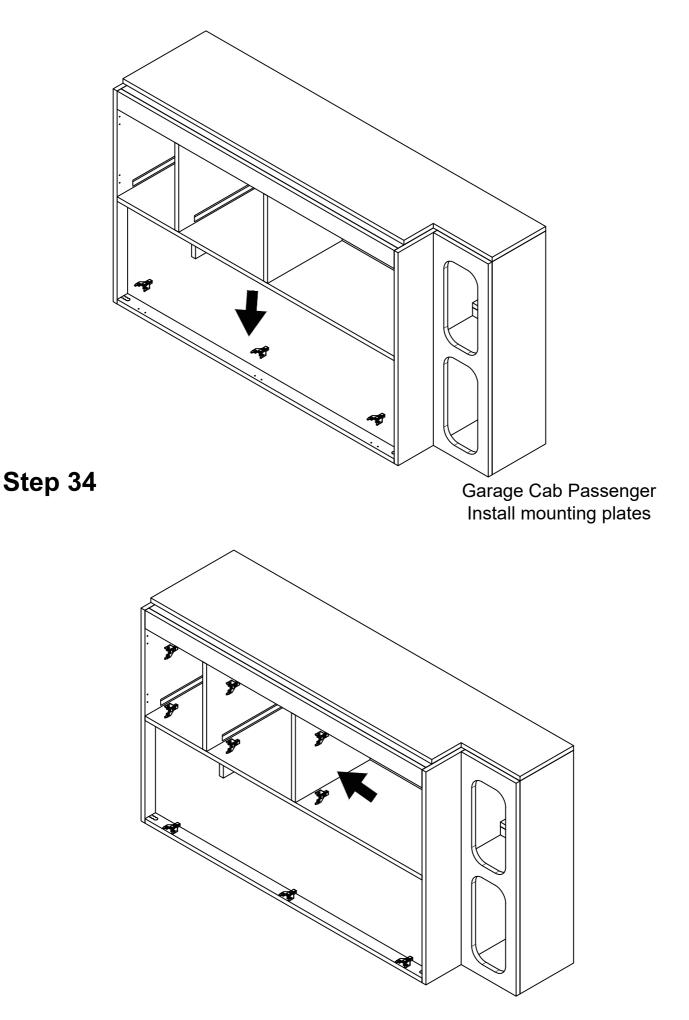

#### Garage Cab Passenger Combine front side

Garage Cab Passenger Combine middle divider 2

Garage Cab Passenger Combine front support