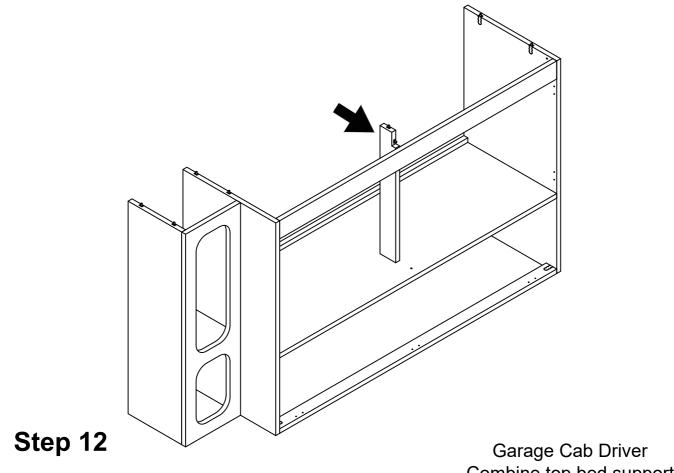

#### Garage Cab Driver Combine back side to cover

Step 4

Garage Cab Driver Combine back support

Garage Cab Driver Combine bottom support

Combine top bed support