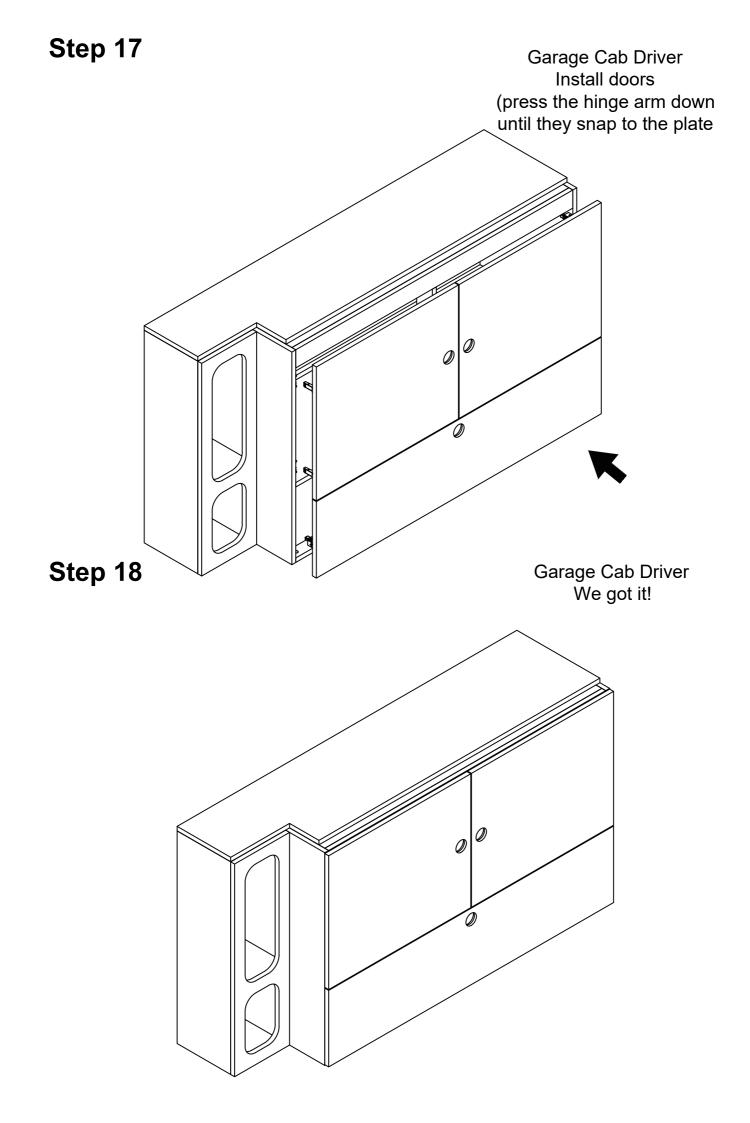

### Garage Cab Driver Combine top

Garage Cab Driver Connect hinge arms to doors

Garage Cab Passenger Combine back support

Garage Cab Passenger Combine middle support

Step 22