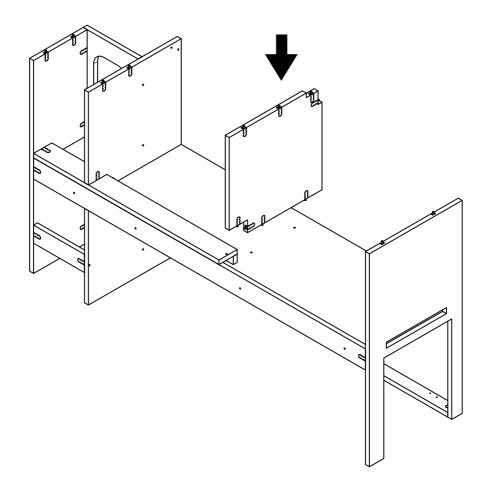

#### Garage Cab Passenger Combine front side

Garage Cab Passenger Combine middle divider 2

Garage Cab Passenger Combine front support