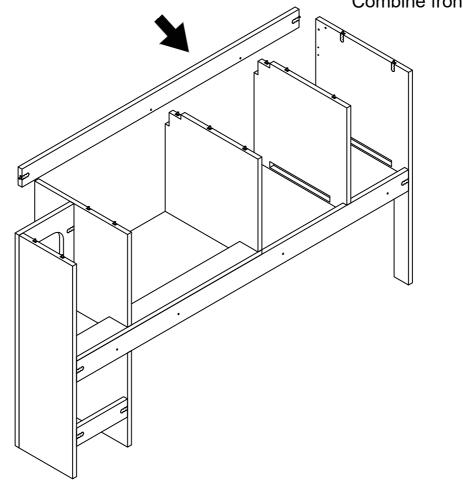

#### Garage Cab Driver Combine back side to cover

Step 4

Garage Cab Driver Combine back support

Garage Cab Driver Combine bottom support

Combine top bed support