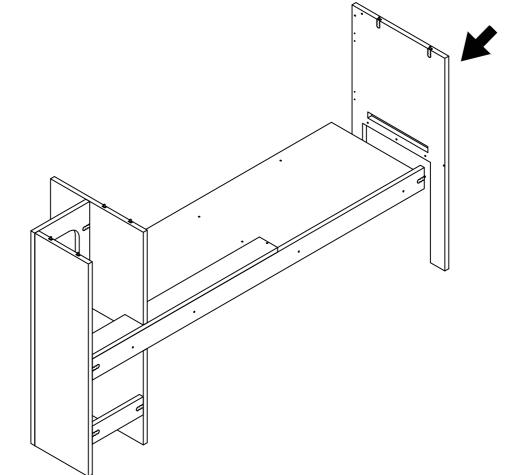

### Garage Cab Driver Combine top

Garage Cab Driver Connect hinge arms to doors

Garage Cab Passenger Combine back support

Garage Cab Passenger Combine middle support

Step 22