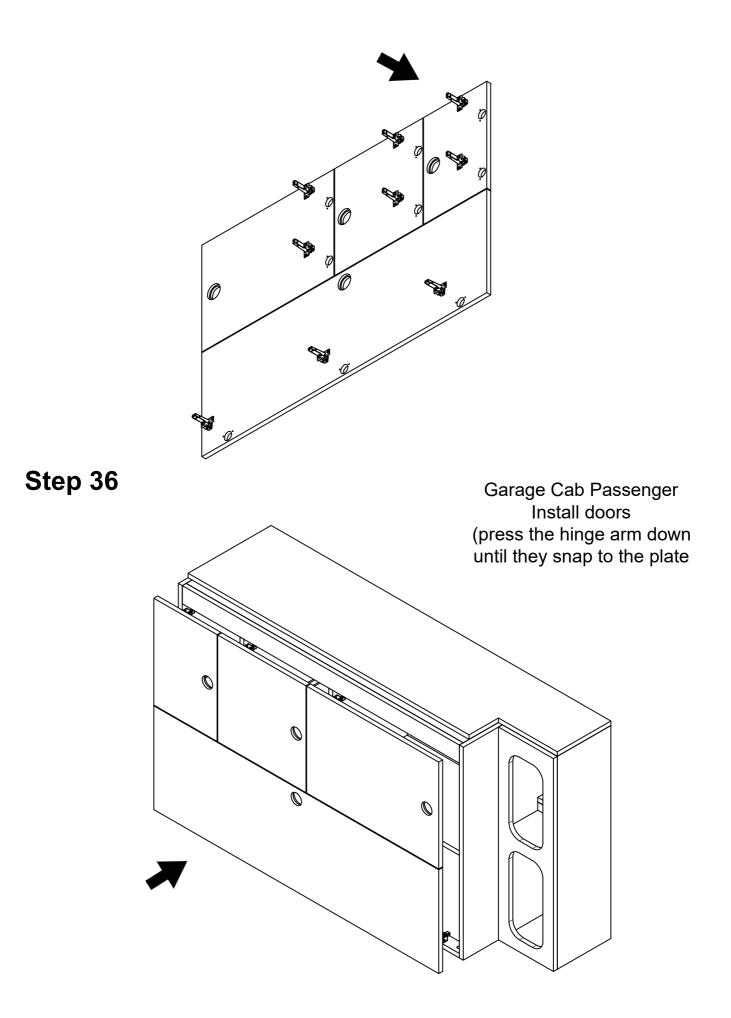

### Garage Cab Driver Combine top

Garage Cab Driver Connect hinge arms to doors

Garage Cab Passenger Combine back support

Garage Cab Passenger Combine middle support

Step 22