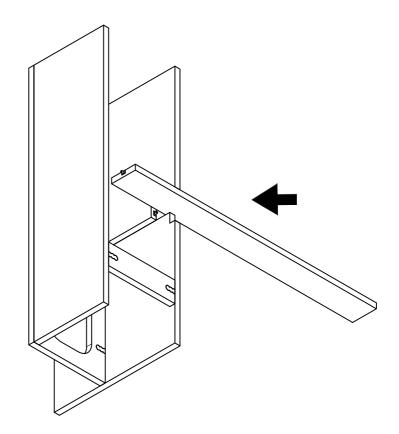

#### Garage Cab Passenger Combine front side

Garage Cab Passenger Combine middle divider 2

Garage Cab Passenger Combine front support