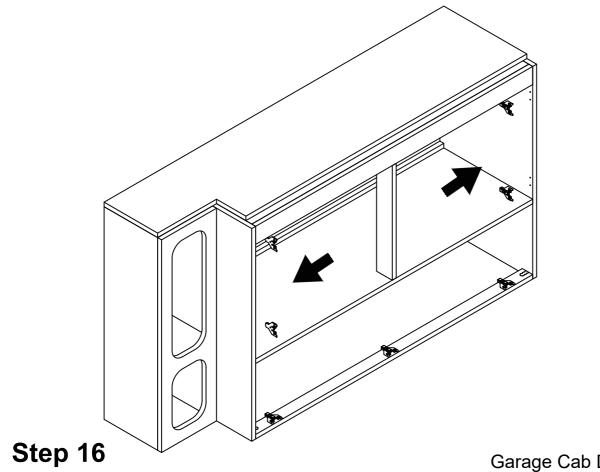

### Garage Cab Driver Combine top

Garage Cab Driver Connect hinge arms to doors

Garage Cab Passenger Combine back support

Garage Cab Passenger Combine middle support

Step 22