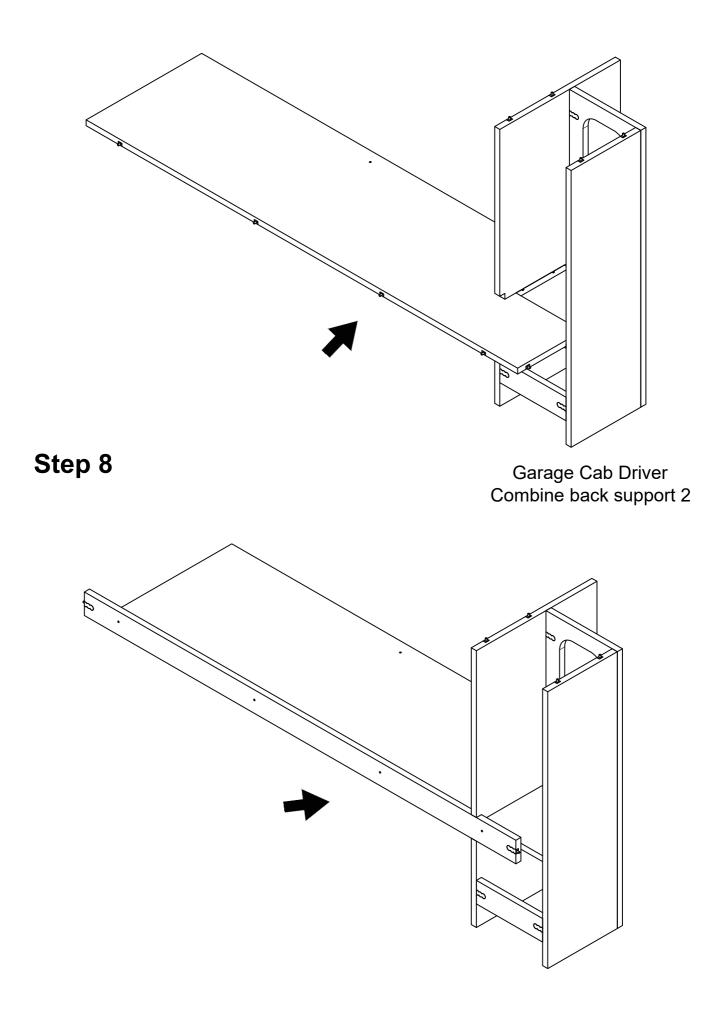

#### Garage Cab Driver Combine back side to cover

Step 4

Garage Cab Driver Combine back support

Garage Cab Driver Combine bottom support

Combine top bed support