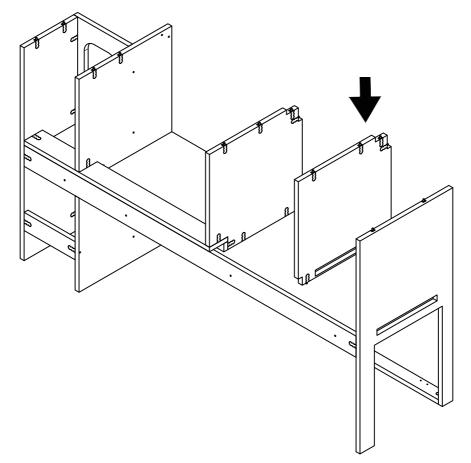

#### Garage Cab Passenger Combine front side

Garage Cab Passenger Combine middle divider 2

Garage Cab Passenger Combine front support