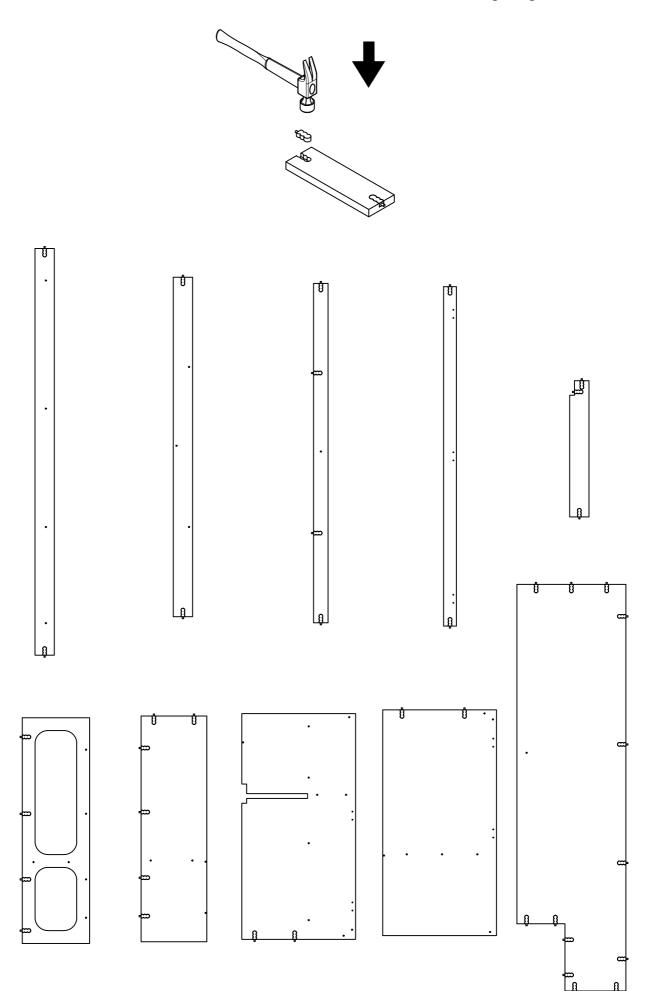

# Minimalist Garage Cabinets with Bed Panels

16x

Insert cabineos into garage cab driver

### Insert cabineos into garage cab passenger

#### Garage Cab Driver Combine back side to cover

Step 4

Garage Cab Driver Combine back support

Garage Cab Driver Combine bottom support

Combine top bed support