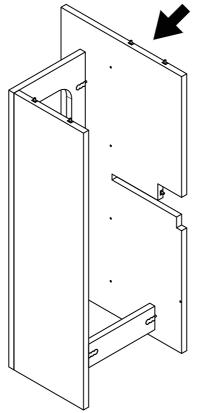

# Minimalist Garage Cabinets with Bed Panels

16x

Insert cabineos into garage cab driver