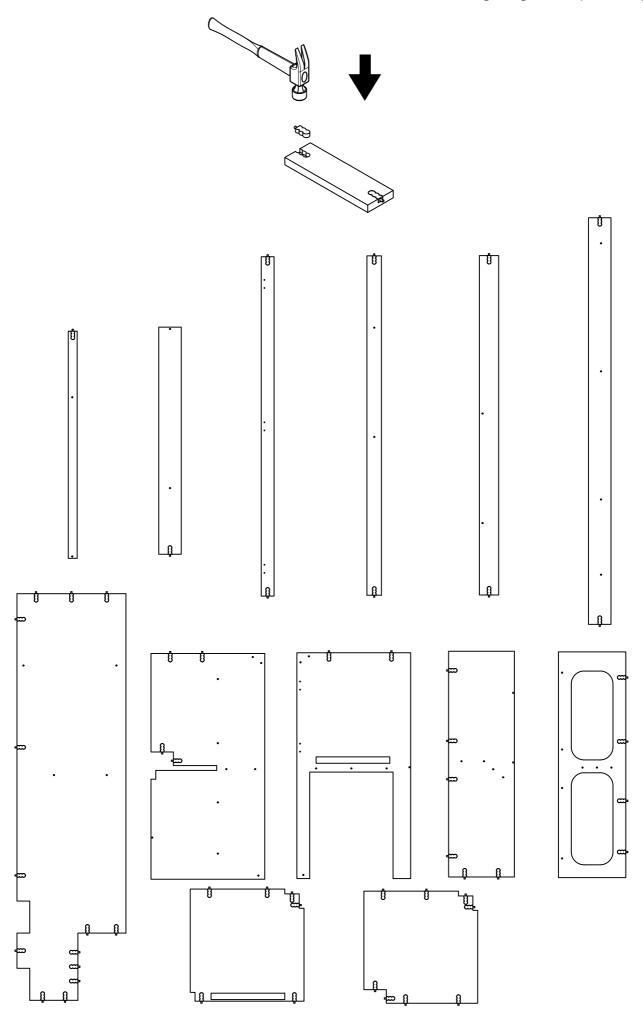

### Garage Cab Driver Combine top

Garage Cab Driver Connect hinge arms to doors

Garage Cab Passenger Combine back support

Garage Cab Passenger Combine middle support

Step 22

#### Garage Cab Passenger Combine front side

Garage Cab Passenger Combine middle divider 2

Garage Cab Passenger Combine front support

### Garage Cab Passenger Combine top bed support

Step 32

Garage Cab Passenger Combine top

Garage Cab Passenger & Garage Cab Driver (facing to each other)

Step 38

Place bed panels