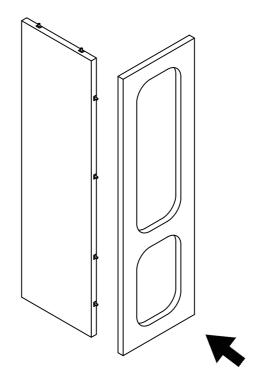

#### Garage Cab Driver Combine back side to cover

Step 4

Garage Cab Driver Combine back support

Garage Cab Driver Combine bottom support

Combine top bed support