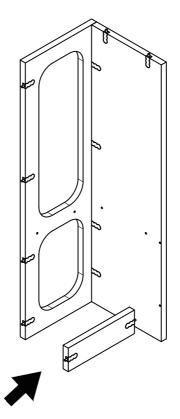

#### Garage Cab Driver Combine back side to cover

Step 4

Garage Cab Driver Combine back support

Garage Cab Driver Combine bottom support

Combine top bed support