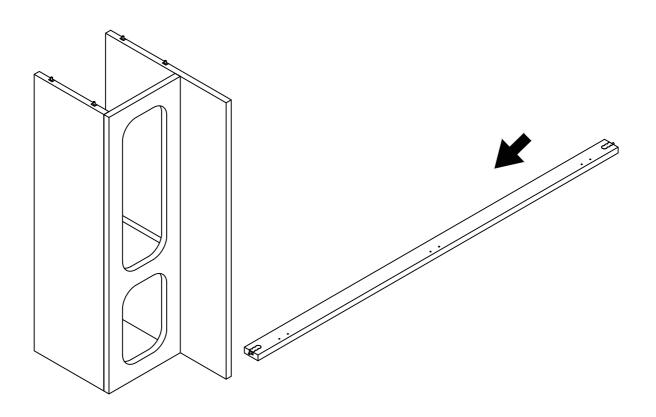

#### Garage Cab Driver Combine back side to cover

Step 4

Garage Cab Driver Combine back support

Garage Cab Driver Combine bottom support

Combine top bed support