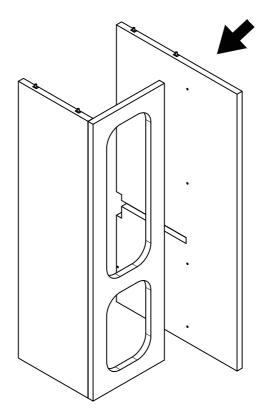

#### Garage Cab Driver Combine back side to cover

Step 4

Garage Cab Driver Combine back support

Garage Cab Driver Combine bottom support

Combine top bed support