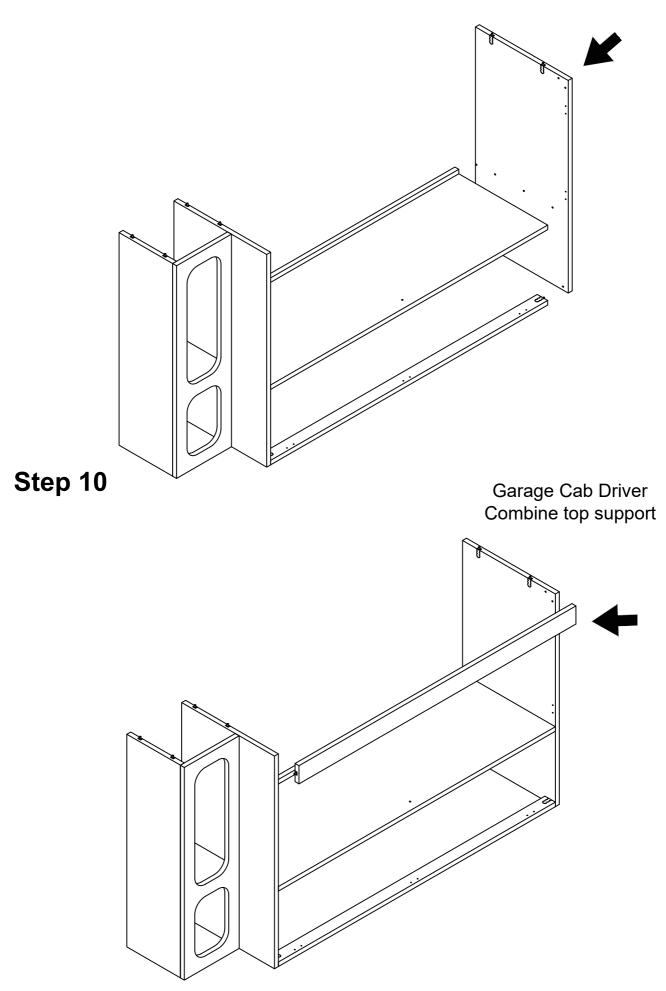

### Garage Cab Driver Combine top

Garage Cab Driver Connect hinge arms to doors

Garage Cab Passenger Combine back support

Garage Cab Passenger Combine middle support

Step 22