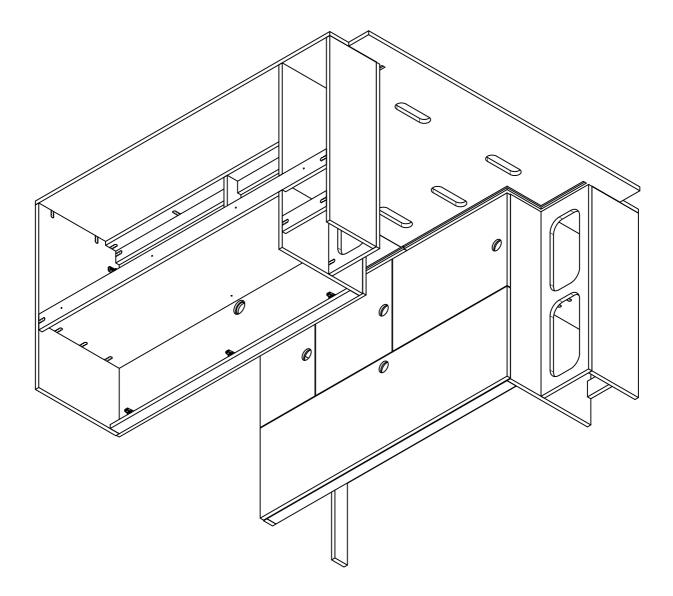

#### Garage Cab Driver Combine back side to cover

Step 4

Garage Cab Driver Combine back support

Garage Cab Driver Combine bottom support

Combine top bed support

### Garage Cab Driver Combine top

Garage Cab Driver Connect hinge arms to doors

Garage Cab Passenger Combine back support

Garage Cab Passenger Combine middle support

Step 22

#### Garage Cab Passenger Combine front side

Garage Cab Passenger Combine middle divider 2

Garage Cab Passenger Combine front support

### Garage Cab Passenger Combine top bed support

Step 32

Garage Cab Passenger Combine top

Garage Cab Passenger & Garage Cab Driver (facing to each other)

Step 38

Place bed panels