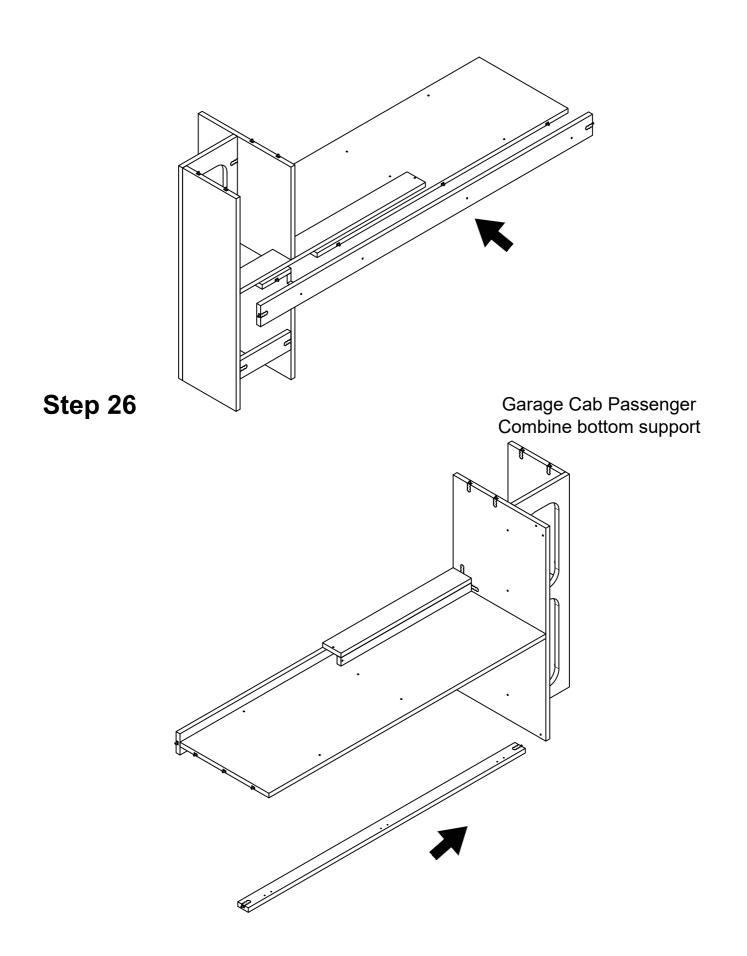

#### Garage Cab Passenger Combine front side

Garage Cab Passenger Combine middle divider 2

Garage Cab Passenger Combine front support

### Garage Cab Passenger Combine top bed support

Step 32

Garage Cab Passenger Combine top

Garage Cab Passenger & Garage Cab Driver (facing to each other)

Step 38

Place bed panels