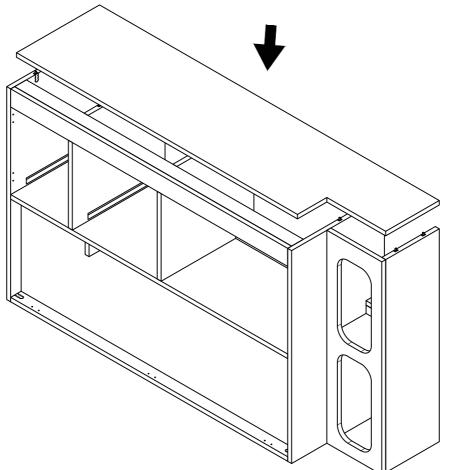

### Garage Cab Passenger Combine top bed support

Step 32

Garage Cab Passenger Combine top

Garage Cab Passenger & Garage Cab Driver (facing to each other)

Step 38

Place bed panels