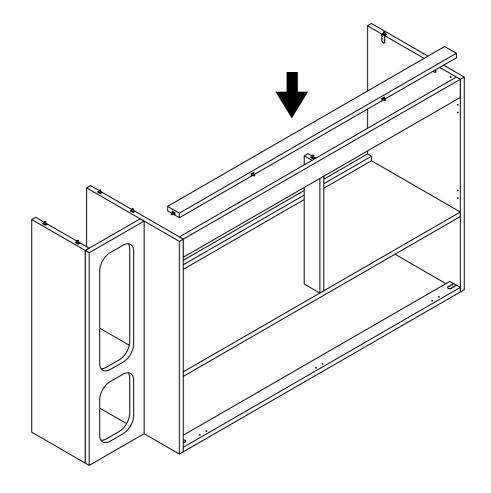

#### Garage Cab Driver Combine back side to cover

Step 4

Garage Cab Driver Combine back support

Garage Cab Driver Combine bottom support

Combine top bed support

### Garage Cab Driver Combine top

Garage Cab Driver Connect hinge arms to doors

Garage Cab Passenger Combine back support

Garage Cab Passenger Combine middle support

Step 22