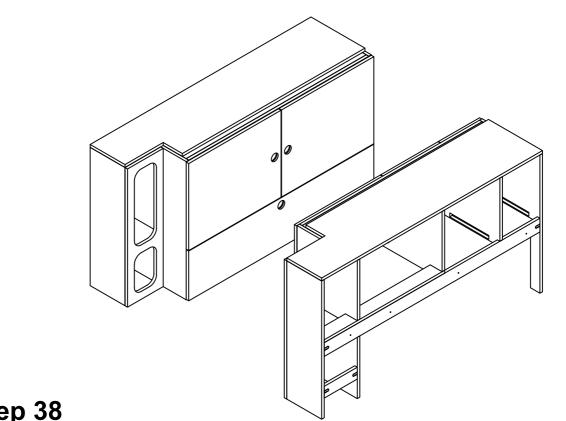

### Garage Cab Passenger Combine top bed support

Step 32

Garage Cab Passenger Combine top

Garage Cab Passenger & Garage Cab Driver (facing to each other)

Step 38

Place bed panels