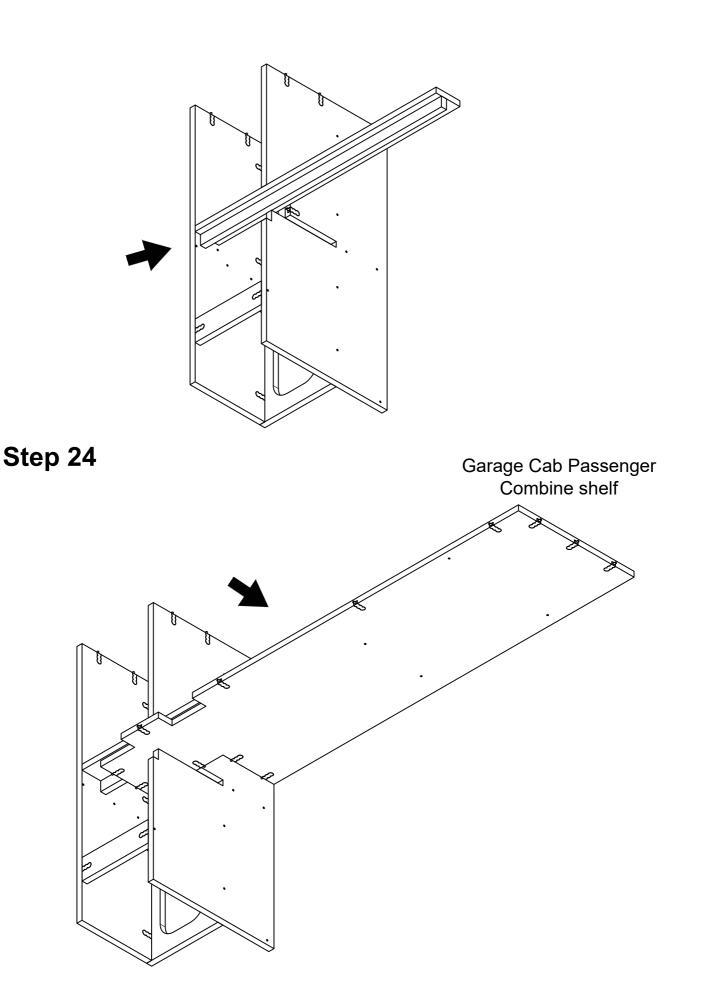

#### Garage Cab Passenger Combine front side

Garage Cab Passenger Combine middle divider 2

Garage Cab Passenger Combine front support

### Garage Cab Passenger Combine top bed support

Step 32

Garage Cab Passenger Combine top

Garage Cab Passenger & Garage Cab Driver (facing to each other)

Step 38

Place bed panels