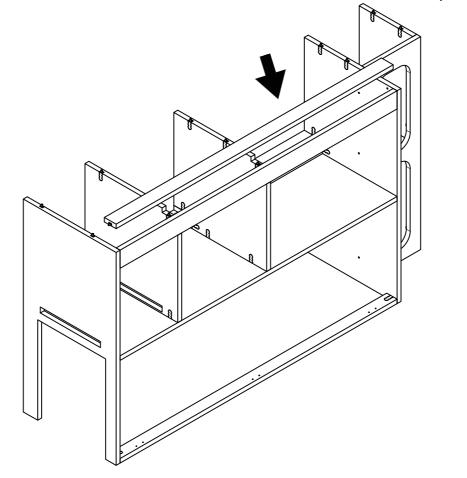

### Garage Cab Driver Combine top

Garage Cab Driver Connect hinge arms to doors

Garage Cab Passenger Combine back support

Garage Cab Passenger Combine middle support

Step 22