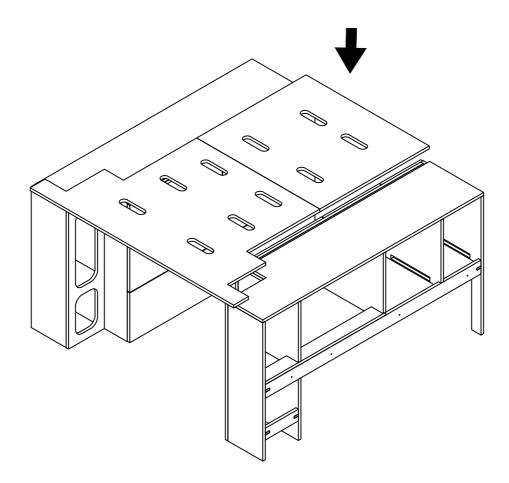

### Garage Cab Passenger Combine top bed support

Step 32

Garage Cab Passenger Combine top

Garage Cab Passenger & Garage Cab Driver (facing to each other)

Step 38

Place bed panels