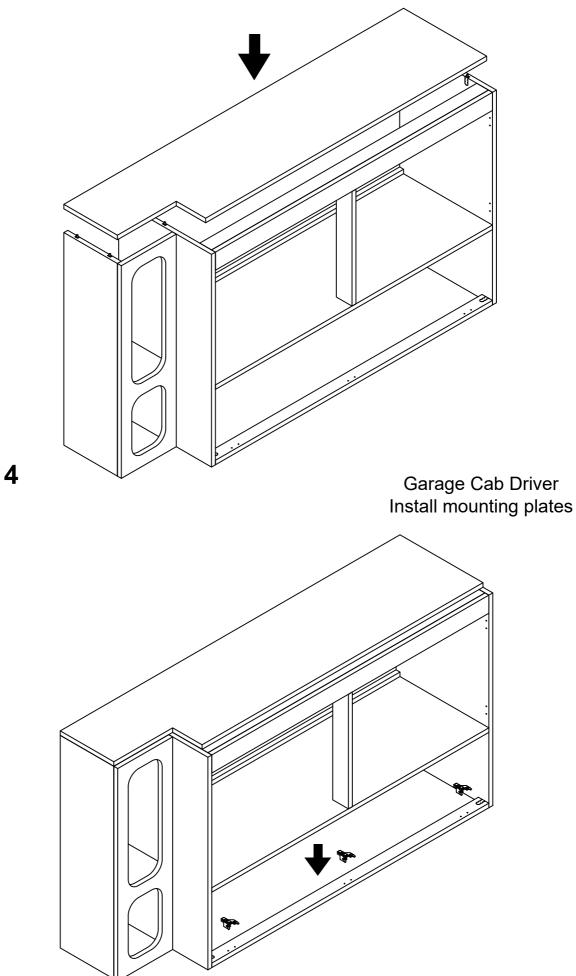

### Garage Cab Driver Combine top

Garage Cab Driver Connect hinge arms to doors

Garage Cab Passenger Combine back support

Garage Cab Passenger Combine middle support

Step 22